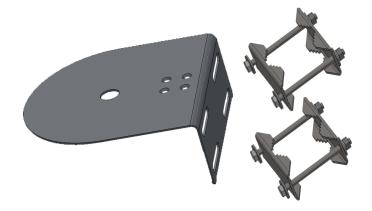

## **SAB-309**

For use with the LPMM/LGMM range of low profile MiMo antennas, the SAB-309 provides a wall / pole mount option for LP[G]MM range antennas.

The robust stainless steel bracket can be screw mounted to a wall or panel or fitted on a mast using the supplied mast clamps.

This is a very easy, simple and quick solution that can permit LP[G]MM antennas to be mounted in elevated positions or in locations where a horizontal panel is not available.

Technical Drawing SAB-309 Shown