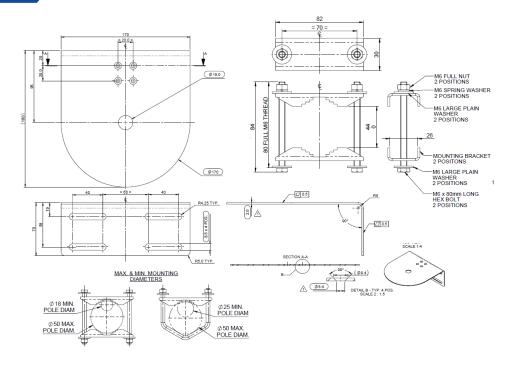

This is a very easy, simple and quick solution that can permit LP[G]MM antennas to be mounted in elevated positions or in locations where a horizontal panel is not available.

Technical Drawing SAB-309 Shown

| Р |    | AL. |
|---|----|-----|
| Р | ап | ואר |
|   |    |     |

SAB-309

| Mechanical Data        |                                                            |  |
|------------------------|------------------------------------------------------------|--|
| Mounting Options       | Wall mount or mast mount                                   |  |
| Max Mast Diameter (mm) | 50mm (1.96")                                               |  |
| Screw Fixings          | Min. M6 or No.12 with suitable wall anchors (not supplied) |  |
| Material               | Stainless Steel                                            |  |
| Colour                 | Natural Finish                                             |  |